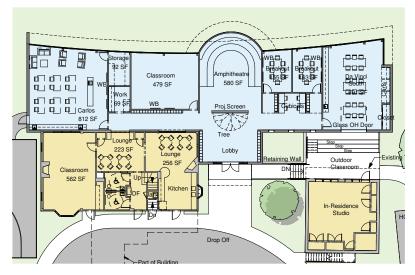

## **Key Features:**

- Amphitheater with stadium seating
- Innovation and project studio
- Writing Center
- Student Lounge with fireplace
- Outdoor Classroom
- In Residence Studio

The Middle School facility will be designed to reflect Inly's unique blend of Montessori+ principles and innovative practices, encouraging independence, collaboration, and exploration. This transformational education will inspire a new generation of leaders who will approach challenges with curiosity and resilience.